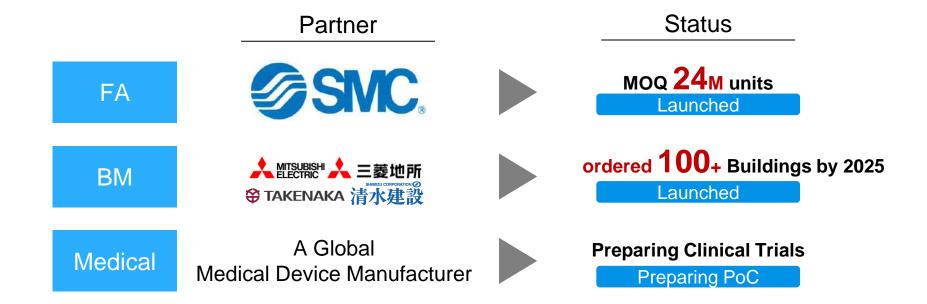

#### 3 business domains and more...

Status

MOQ 24M units
Launched

BM

ordered 100+ Buildings by 2025

Launched

Medical

A Global Medical Device Manufacturer

**Preparing Clinical Trials** 

Preparing PoC

Logistics

A Global Logistics Automation

**Under Application trial** 

Preparing PoC

Retail

A Commercial Provider

**Under Application trial** 

Preparing PoC

BM

Medical

A Global Medical Device Manufacturer

Logistics

A Global Logistics Automation

Retail

FA

BM

Medical

A Global Medical Device Manufacturer

Logistics

A Global Logistics Automation

Retail

A Global Medical Device Manufacturer

A Global Logistics Automation

A Global Medical Device Manufacturer

A Global Logistics Automation

Unsolvable Factory Automation's Problem

"Wire Breakage" of sensors on the robotic hands.

Manufacturer suffer

stopping 60-90 minutes /day

Approx. \$20,000 / minute in Toyota

Fastest entry plan into global markets with SMC (Global company)