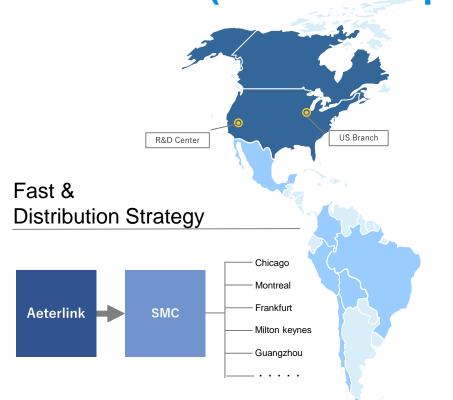

stopping 60-90 minutes /day

Approx. \$20,000 / minute in Toyota

Fastest entry plan into global markets with SMC (Global company)