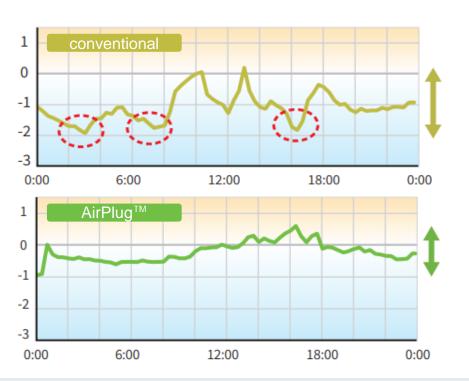

#### **PoC** of AirPlug<sup>™</sup>'s fully wireless sensors

Approx.80% complains from building users are due to AC systems

Approx. degrees
temperature gap
from working area is critical issue.

#### **PoC** of AirPlug<sup>™</sup>'s fully wireless sensors

### Approx. 26% CO2 reduction

Sun Frontier Fudousan Co., Ltd.:
 Jointly demonstrated 29% energy reduction in winter. Introduce set-up office building