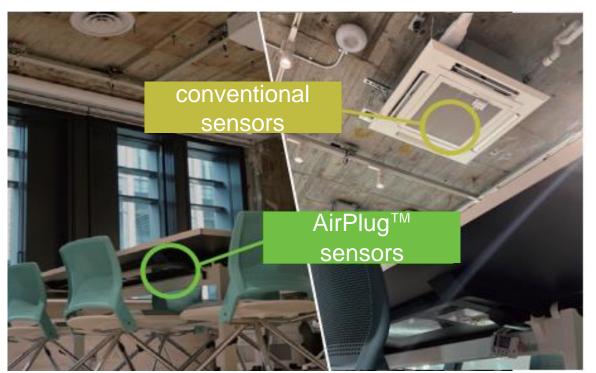

#### **PoC** of AirPlug<sup>™</sup>'s fully wireless sensors

Approx.80% complains from building users are due to AC systems

Approx. degrees
temperature gap
from working area is critical issue.

#### **PoC** of AirPlug<sup>™</sup>'s fully wireless sensors