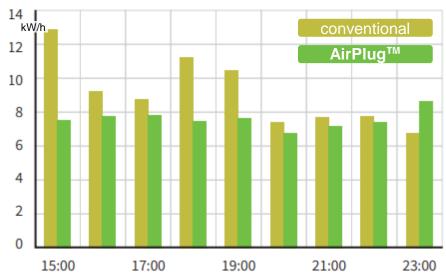

#### **PoC** of AirPlug<sup>™</sup>'s fully wireless sensors

Approx.80% complains from building users are due to AC systems

Approx. degrees
temperature gap
from working area is critical issue.

#### **PoC** of AirPlug<sup>™</sup>'s fully wireless sensors

### Approx. 26% CO2 reduction

Sun Frontier Fudousan Co., Ltd.:
 Jointly demonstrated 29% energy reduction in winter. Introduce set-up office building